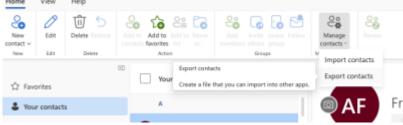

2. On the top ribbon click "Manage Contacts" and then "Import Contacts."

3. Upload the relevant CSV file of your contacts from the step above

From:

http://bclc.wiki.libraries.coop/ - BC Libraries Coop wiki