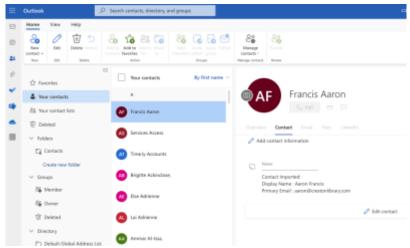

## **Importing Contacts into Outlook**

1. Log into Outlook Online <a href="https://outlook.office.com/">https://outlook.office.com/</a> if you are not already, or else navigatye there by choosing "Outlook" from the list of apps in top right hand corner. Then select "People" from the left-hand main menu.